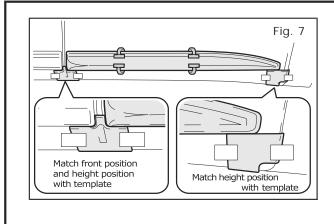

#### **INSTALLATION INSTRUCTIONS** - Side Guard Molding Kit

d) Align the RR side guard molding - LH (B) to the templates as shown Fig 7.

- e Completely remove the 4 liners in the order shown and apply at least 15lbs.(49N) of pressure to the molding. See Fig 8.
  - \* Apply at least 15lbs.(49N) or more of pressure to the taped area. Pressure that is less than 15lbs.(49N) may allow the tape to peel, creating gaps.
- f) Remove templates A LH (E), B LH (F) and C LH (G).
- g) Repeat operation for opposite side using molding  $(\hat{C})$  and  $(\hat{D})$  and templates  $(\hat{H})$ ,  $(\hat{I})$ , and  $(\hat{J})$