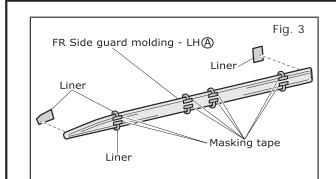

#### 2. Install FR Side Guard Molding

- a) Peel back approximately 50mm of tape liner (8 pcs.) from double - sided tape on FR side guard molding - LH (A).
- b) Fold tape liner pull tabs onto the FR side guard molding - LH (A) surface and apply masking tape to ensure that the pull tabs are accessible. See Fig 3.
- c) Completely remove the two liners located at the front and rear of the FR side guard molding -LH (A). See Fig 3.
- d) Align the FR side guard molding LH (A) to the templates as shown Fig 4.