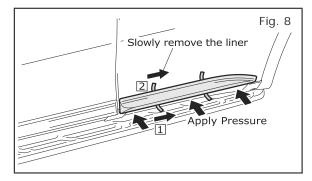

#### **INSTALLATION INSTRUCTIONS** - Side Guard Molding Kit

d) Align the RR side guard molding - LH (B) to the templates as shown Fig 7.

- e Completely remove the 4 liners in the order shown and apply at least 15lbs.(49N) of pressure to the molding. See Fig 8.
  - \* Apply at least 15lbs.(49N) or more of pressure to the taped area. Pressure that is less than 15lbs.(49N) may allow the tape to peel, creating gaps.
- f) Remove templates A LH (E), B LH (F) and C LH (G).
- g) Repeat operation for opposite side using molding  $(\hat{C})$  and  $(\hat{D})$  and templates  $(\hat{H})$ ,  $(\hat{I})$ , and  $(\hat{J})$