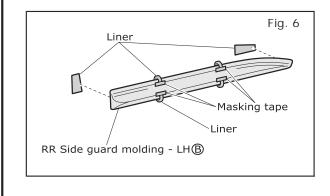

#### 3. Install RR Side Guard Molding

- a) Peel back approximately 50mm of tape liner (4 pcs.) from double - sided tape on RR side guard molding - LH B.
- b) Fold tape liner pull tabs onto the RR side guard molding - LH (B) surface and apply masking tape to ensure that the pull tabs are accessible. See Fig 6.
- c) Completely remove the two liners located at the front and rear of the RR side guard molding LH B. See Fig 6.