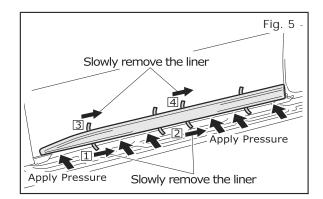

- e) Completely remove the 8 liners in the order shown and apply at least 15lbs.(49N) of pressure to the molding. See Fig 5.
  - \* Apply at least 15lbs.(49N) or more of pressure to the taped area. Pressure that is less than 15lbs.(49N) may allow the tape to peel, creating gaps.