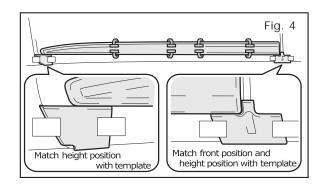

#### 2. Install FR Side Guard Molding

- a) Peel back approximately 50mm of tape liner (8 pcs.) from double - sided tape on FR side guard molding - LH (A).
- b) Fold tape liner pull tabs onto the FR side guard molding - LH (A) surface and apply masking tape to ensure that the pull tabs are accessible. See Fig 3.
- c) Completely remove the two liners located at the front and rear of the FR side guard molding -LH (A). See Fig 3.
- d) Align the FR side guard molding LH (A) to the templates as shown Fig 4.